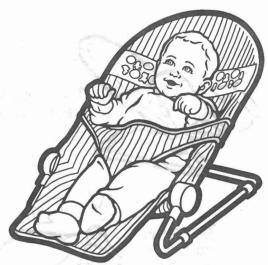

WHEN USING BOUNCER, ALWAYS BE SURE BABY IS CORRECTLY POSITIONED IN HARNESS, AND THE STRAPS ARE SECURELY FASTENED (SEE ABOVE ILLUSTRATION).